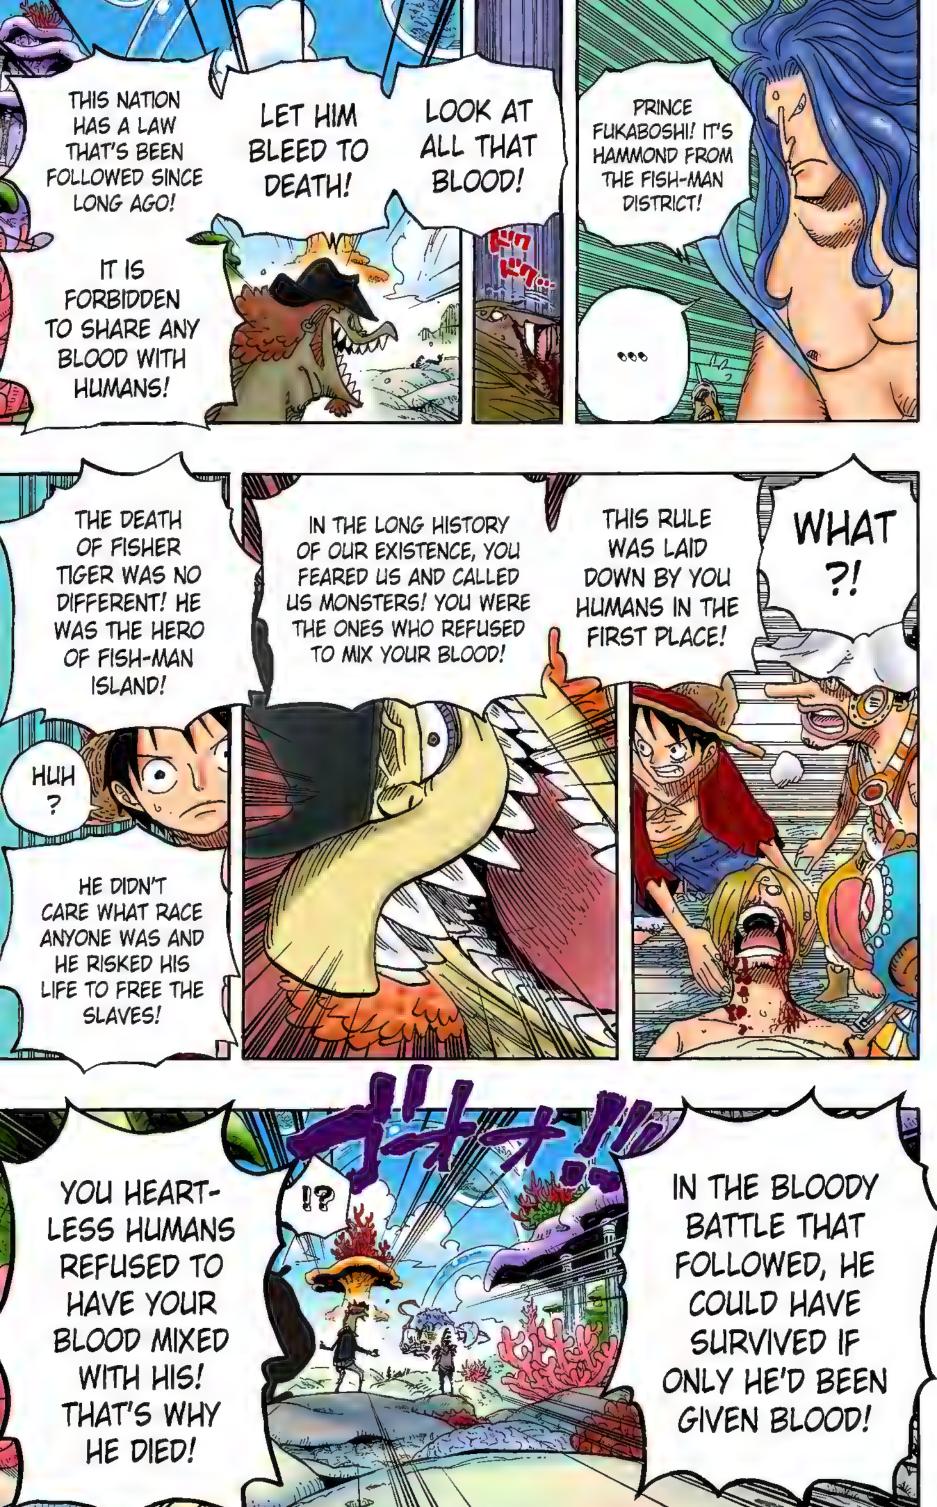

## Chapter 609: ADVENTURE ON FISH-MAN ISLAND

SANJI'S BLOOD TYPE IS PRETTY RARE, YOU KNOW.

WHO?

THE MERMAID

PRINCESS?

NO.

X

IF HE'D GOTTEN ANY MORE NOSEBLEEDS, IT WOULD'VE BEEN BAD. I'M ALL OUT OF HIS TYPE OF BLOOD.

## AND THE WHOLE WORLD WILL KNOW THAT THE FISH-MEN ARE THE SUPERIOR RACE!